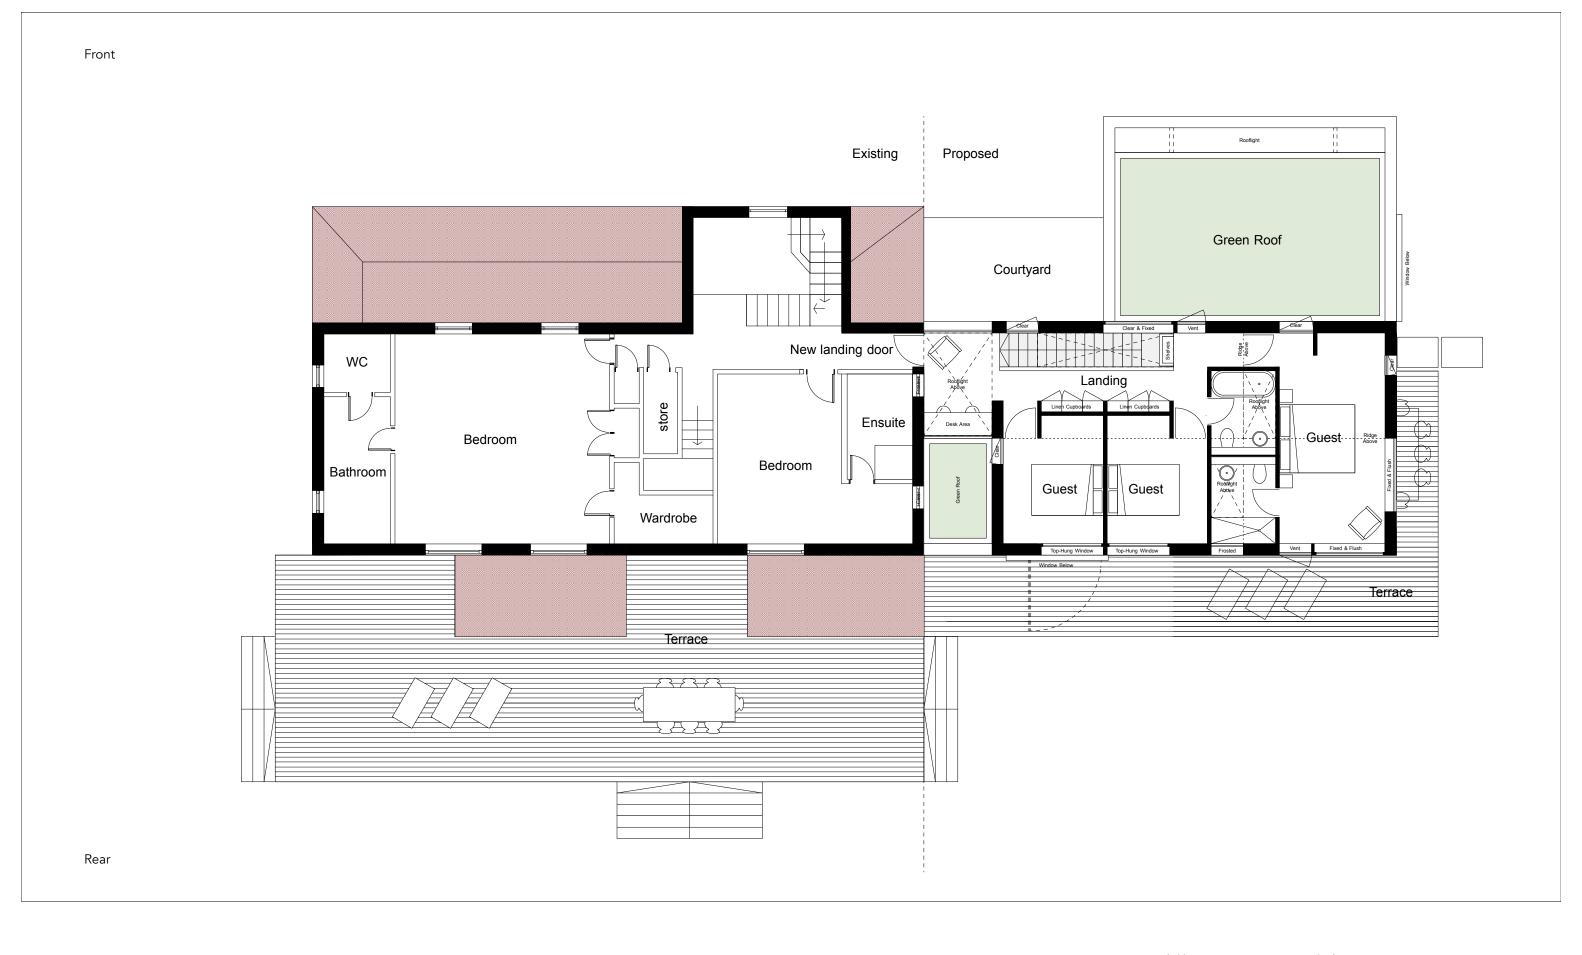

Proposed First Floor Plan

Do not scale from this drawing. All dimensions are to be checked on site prior to commencing works on site. Any discrepancy found between information given on this drawing and that give

rev • description

issue date

Planning Issue

| RΙ | FF | $H \Lambda I$ | LIGAN |  |
|----|----|---------------|-------|--|

| project        | Paddock Brow     |
|----------------|------------------|
| client         | Mr & Mrs Usiskin |
| drawing number | P003             |
| scale          | 1:100 @ A3       |
| drawn          | BleeHalligan     |