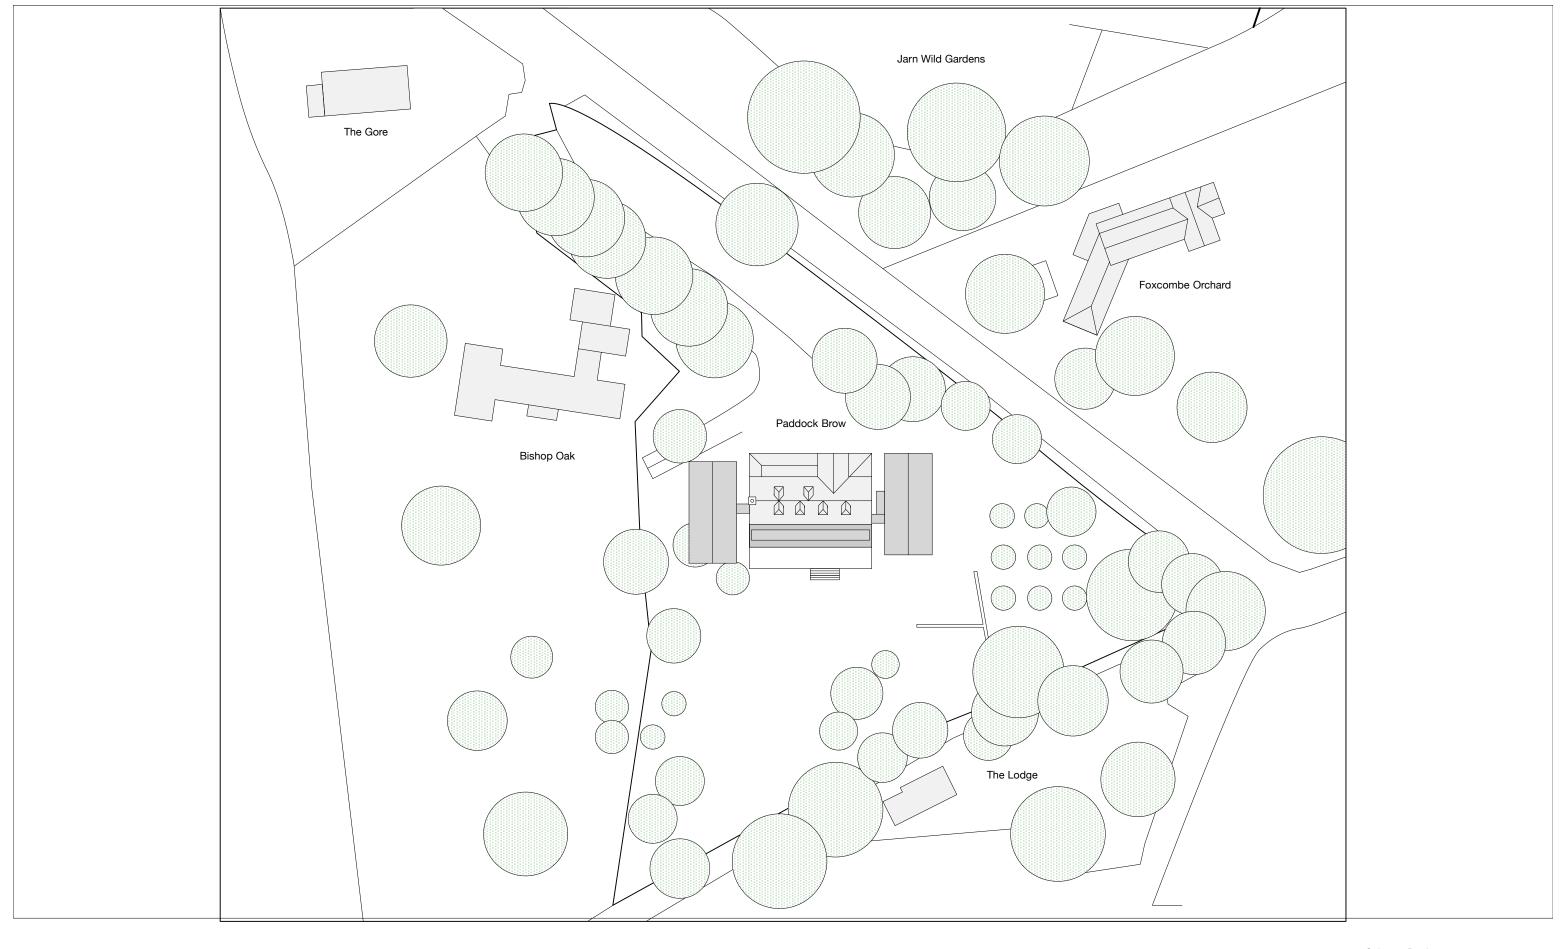

Proposed Block Plan

Do not scale from this drawing. All dimensions are to be checked on site prior to commencing works on site. Any discrepancy found between information given on this drawing and that given

### Scheme Design

|--|

| project        | Paddock Brow, Jarn Way | , Boars Hill, Oxford, OX15JI |
|----------------|------------------------|------------------------------|
| client         |                        | Nicholas & Suzi Usiskii      |
| drawing number |                        | P00                          |
| scale          |                        | 1:500 @ A3                   |
| drawn          |                        | Greg Blee                    |
|                | 16: 1 .: 10            |                              |

Proposed Site Location Plan

Do not scale from this drawing. All dimensions are to be checked on site prior to commencing works on site. Any discrepancy found between information given on this drawing and that given