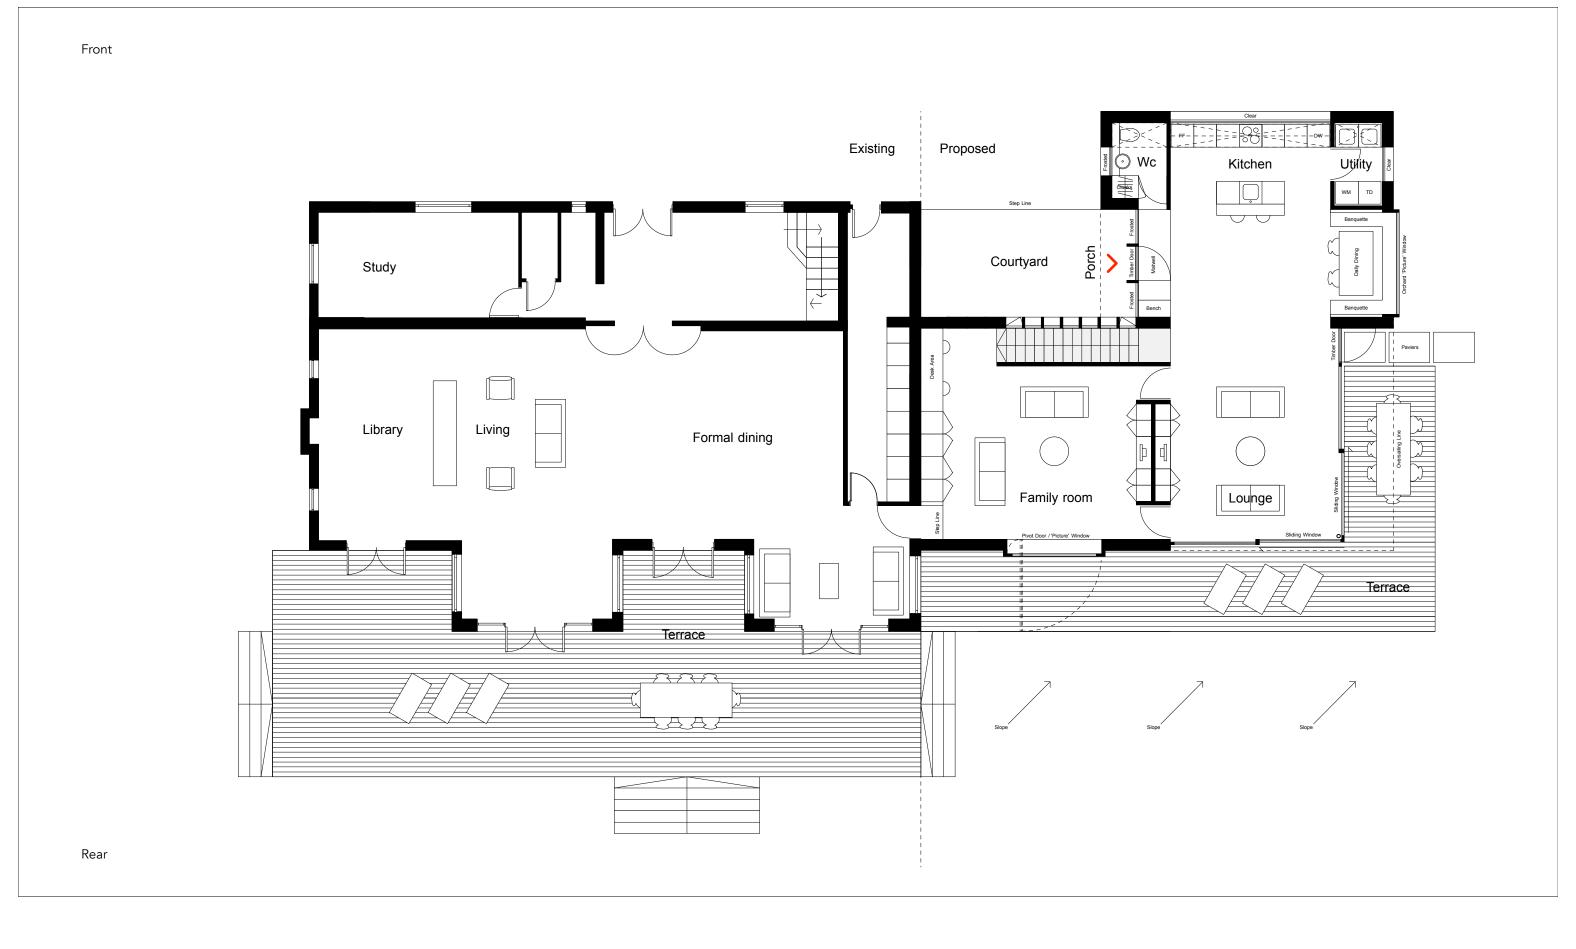

Proposed Ground Floor Plan

Do not scale from this drawing. All dimensions are to be checked on site prior to commencing works on site. Any discrepancy found between information given on this drawing and that giv

# Appendix 3 01. Natural Sand Render 02. Tile roof to match existing 03. Timber framed sliding glazed doors Proposed Rear Extension 1700 6300 1700 4000 01 01 Existing ground level

rev • description

date \_\_\_