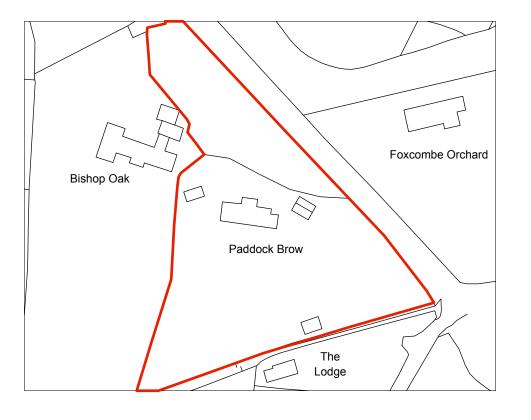

# Appendix 1

Crown copyright 2015. Supplied by mapserve .co.uk a licensed Ordnance Survey partner number 10005314

Planning Application Issue

16.10.2015

Planning Issue

| BLEE HALLIGAN  |                |
|----------------|----------------|
| project        | Paddock Bro    |
| client         | Mr & Mrs Usisk |
| drawing number | E00            |
| scale          | 1:1250 @ A     |
| drawn          | BleeHalliga    |

o not scale from this drawing. All dimensions are to be checked on site prior to commencing orks on site. Any discrepancy found between information given on this drawing and that given

rev • description