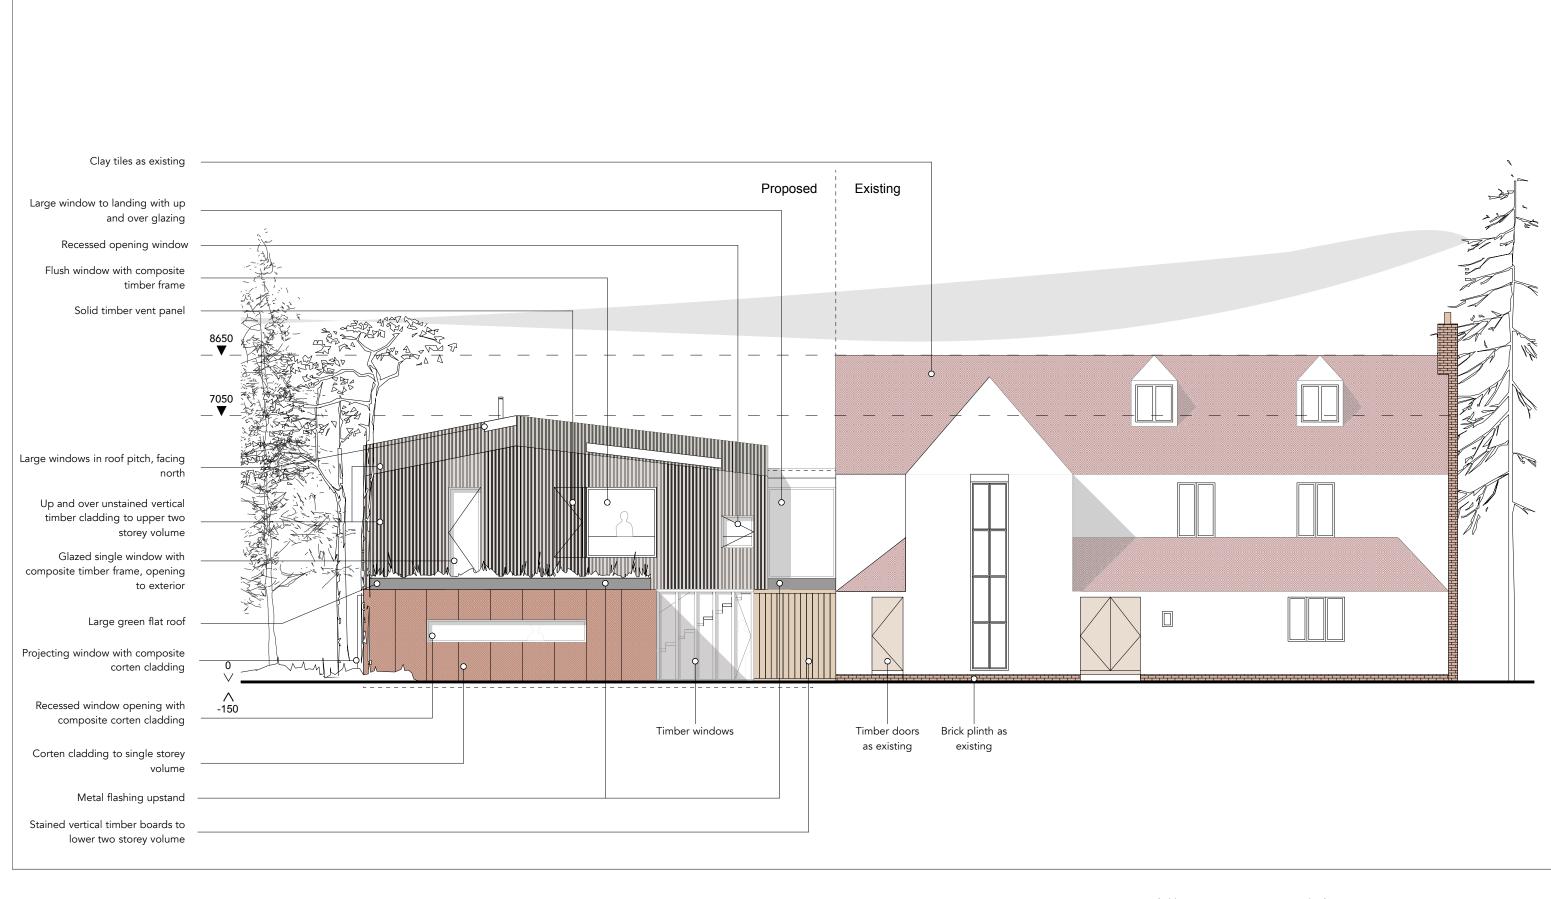

Proposed North Elevation

Do not scale from this drawing. All dimensions are to be checked on site prior to commencing works on site. Any discrepancy found between information given on this drawing and that given the control of the control of

Planning Issue

#### BLEE HALLIGAN

| DELET IN LEER OF LITE |                  |
|-----------------------|------------------|
| project               | Paddock Brow     |
| client                | Mr & Mrs Usiskin |
| drawing number        | P008             |
| scale                 | 1:100 @ A3       |
| drawn                 | BleeHalligan     |
|                       |                  |