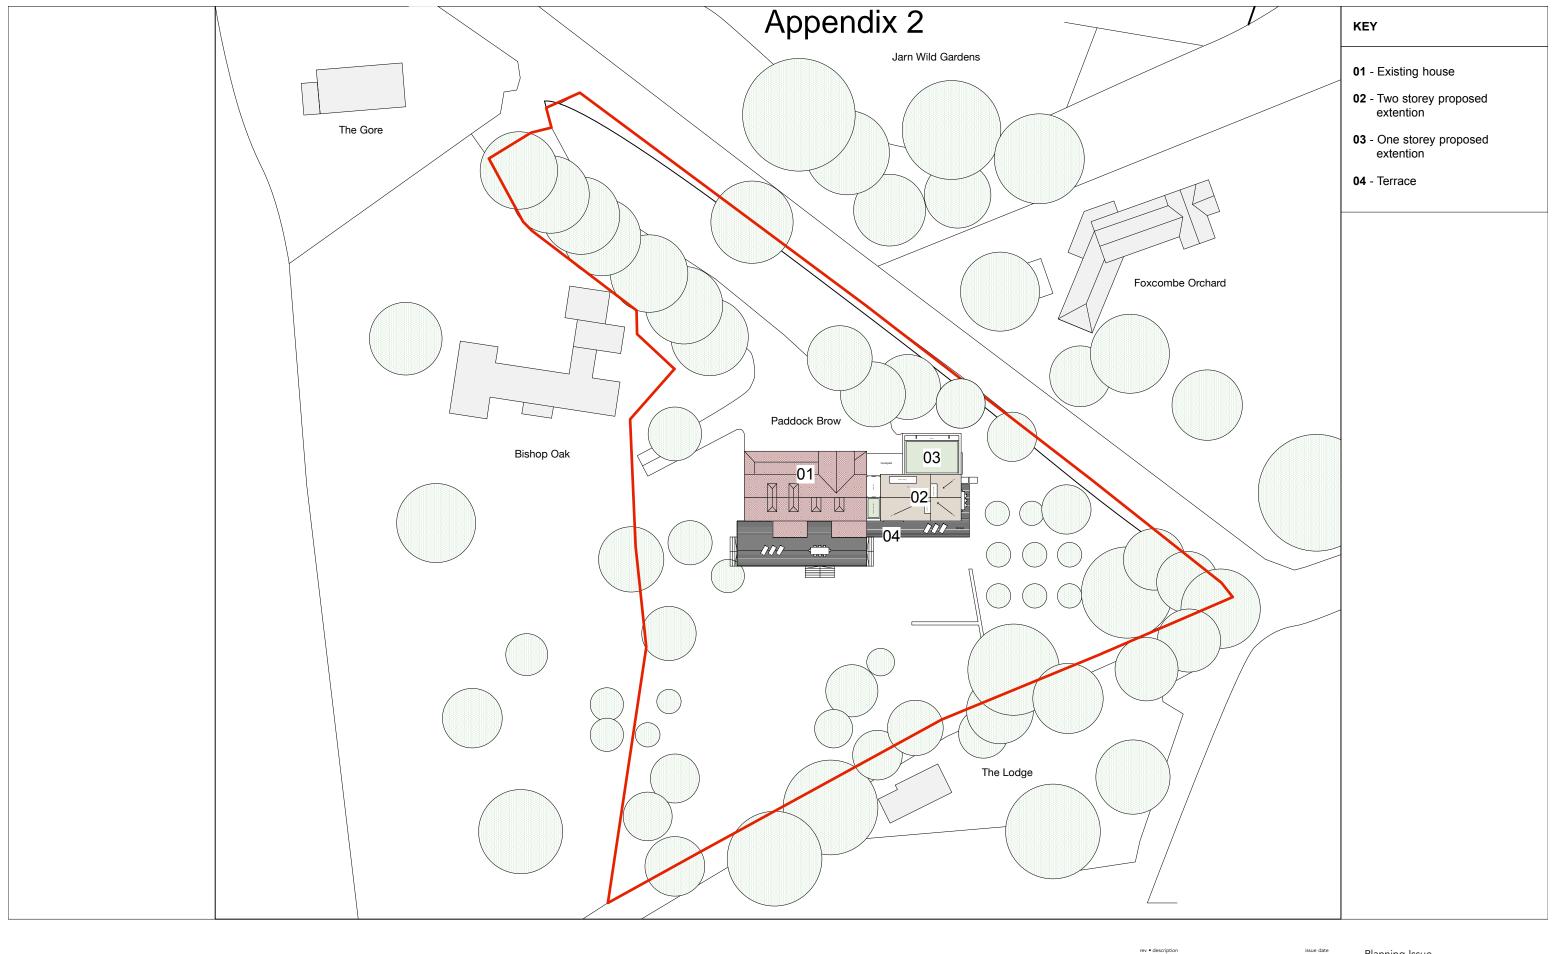

Planning Application Issue

16.10.2015

Planning Issue

| BLEE HALLIGAN |  |
|---------------|--|
| project       |  |

| project        | Paddock Brow     |
|----------------|------------------|
| client         | Mr & Mrs Usiskin |
| drawing number | P002             |
| scale          | 1:1250 @ A3      |
| drawn          | BleeHalligan     |
|                |                  |

Proposed Block Plan

Do not scale from this drawing. All dimensions are to be checked on site prior to commencing works on site. Any discrepancy found between information given on this drawing and that given