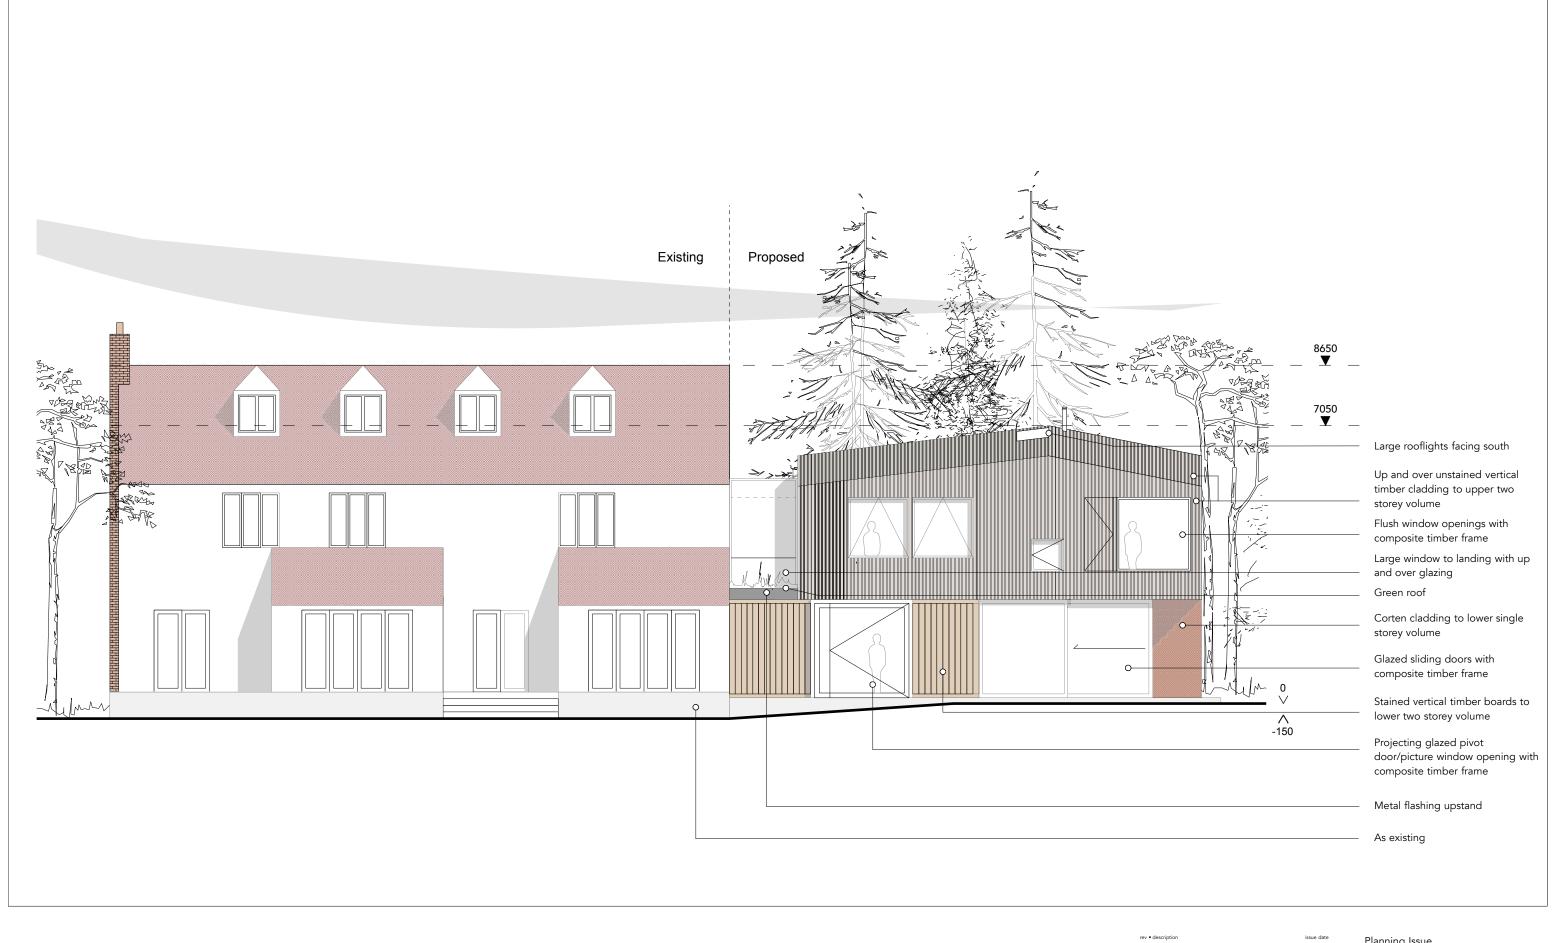

Proposed South Elevation

rev • description

issue date

Planning Issue

| BLEE I | HALLIC | iΑΝ |
|--------|--------|-----|
|--------|--------|-----|

| _              |                  |
|----------------|------------------|
| project        | Paddock Brow     |
| client         | Mr & Mrs Usiskin |
| drawing number | P004             |
| scale          | 1:100 @ A3       |
| drawn          | BleeHalligan     |

rev • description

issue date

Planning Issue

| RΙ | FF | $H \Lambda I$ | LIGAN |  |
|----|----|---------------|-------|--|

| project        | Paddock Brow     |
|----------------|------------------|
| client         | Mr & Mrs Usiskin |
| drawing number | P003             |
| scale          | 1:100 @ A3       |
| drawn          | BleeHalligan     |

Proposed Ground Floor Plan

Do not scale from this drawing. All dimensions are to be checked on site prior to commencing works on site. Any discrepancy found between information given on this drawing and that giv